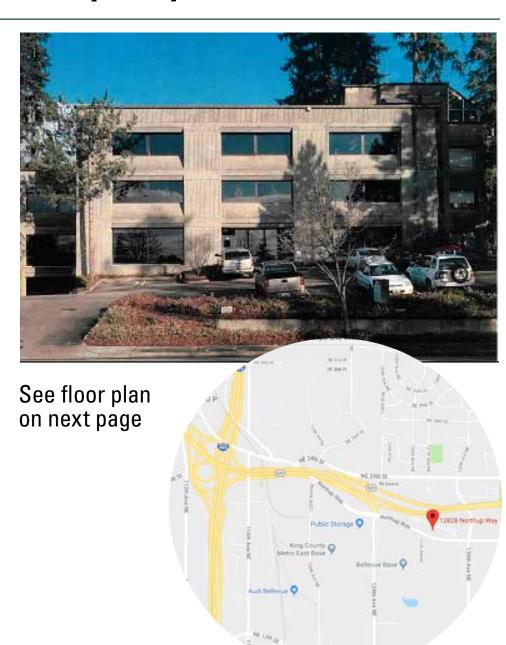

# 12828 Northup Way, Bellevue, WA 98005

#### \$21-22/sf. rent

NNN's estimate \$8.00 25,672 square feet

The suite in this concrete and steel building has direct separate entrancing from the parking lot, as well as city views. Two private offices and kitchenette. Completely Remodeled.

- Great freeway access
- 3 stalls per 1,000 sf
- Great ratio of windows
- Secured parking available