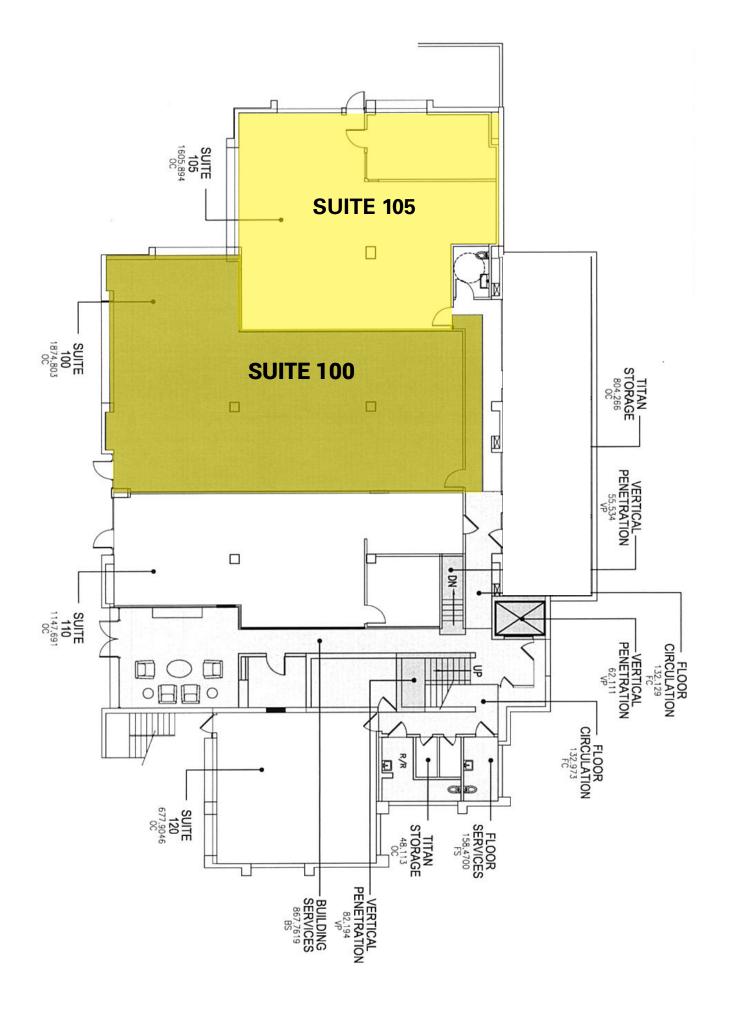

#### **Ground Level**

Suite 100 (1,979 sf) & Suite 105 (1,816 sf) 3895 sf divisible to 1816 sf (rentable)

#### \$21-22/sf. rent

NNN's estimate \$8.00 25,672 square feet

The suite in this concrete and steel building has direct separate entrancing from the parking lot, as well as city views. Two private offices and kitchenette. Completely Remodeled.